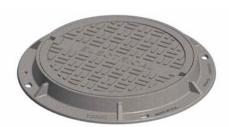

## **1233 FRAME & COVER**

Heavy duty
Machined bearing surfaces
Frost proof
Accepts 1230 covers

Options Special lettered covers

Supplied By: