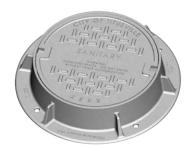

## **1227 FRAME & COVER**

Heavy duty Machined bearing surfaces

Options Special lettered covers Gasket seal cover