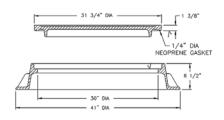

## **1233 FRAME & COVER**

Heavy duty
Machined bearing surfaces
Frost proof
Accepts 1230 covers

Options Special lettered covers

Supplied By:

Note: All dimensions are in inches.