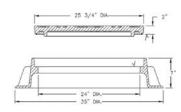

## **1230 FRAME & COVER**

Heavy duty Machined bearing surfaces Accepts 1810 series covers

Options
Special lettered covers
Gasket seal covers
Watertite assembly
Grate — V3600-4
Slab style frame — V-1700-4
Reversible frame — V-1600-4
Adjusting risers
Hinged unit

Available Frames for 1230 Covers and Grates

| Catalog Number | Frame Height |
|----------------|--------------|
| 1820           | 5 5/8        |
| 1232           | 6 1/2        |
| 1233           | 7            |
| 1234           | 8            |
| 1825           | 10           |

Note: All dimensions are in inches.