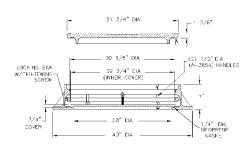

## **1230 FRAME & COVER**

Heavy duty Machined bearing surfaces Accepts 1810 series covers

Options
Special lettered covers
Gasket seal covers
Watertite assembly
Grate — V3600-4
Slab style frame — V-1700-4
Reversible frame — V-1600-4
Adjusting risers
Hinged unit

Available Frames for 1230 Covers and Grates

| Catalog Number | Frame Height |
|----------------|--------------|
| 1820           | 5 5/8        |
| 1232           | 6 1/2        |
| 1233           | 7            |
| 1234           | 8            |
| 1825           | 10           |

Note: All dimensions are in inches.